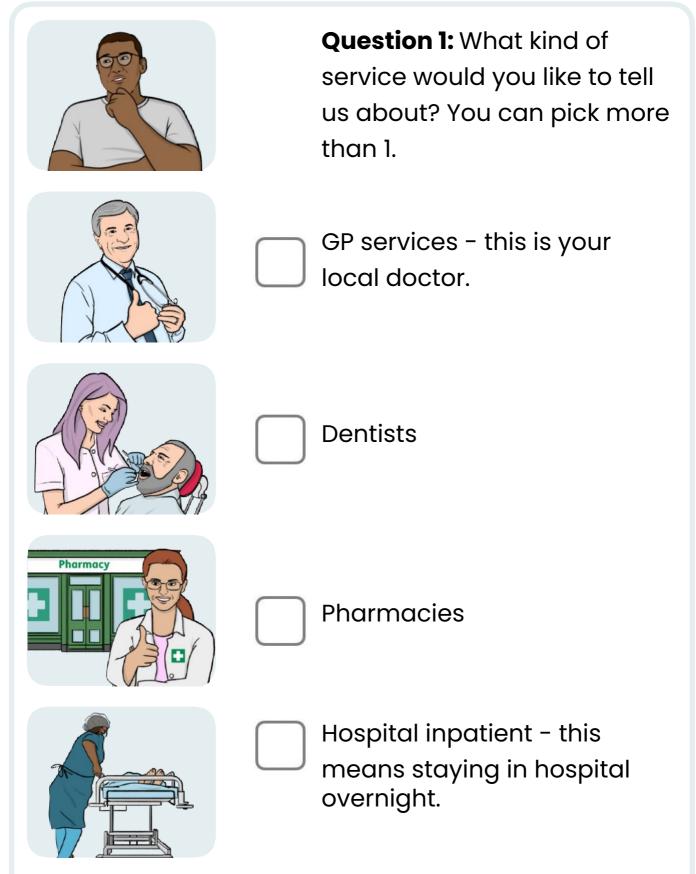

### Questions

| M T W T R S S S S S S S S S S S S S S S S S S                                                                                                                                                                                                                                                                                                                                                                                                                                                                                                                                                                                                                                                                                                                                                                                                                                                                                                                                                                                                                                                                                                                                                                                                                                                                                                                                                                                                                                                                                                                                                                                                                                                                                                                                                                                                                                                                                                                                                                                                                                                                                  | Hospital appointments - this means you have planned to go to hospital for some care                        |
|--------------------------------------------------------------------------------------------------------------------------------------------------------------------------------------------------------------------------------------------------------------------------------------------------------------------------------------------------------------------------------------------------------------------------------------------------------------------------------------------------------------------------------------------------------------------------------------------------------------------------------------------------------------------------------------------------------------------------------------------------------------------------------------------------------------------------------------------------------------------------------------------------------------------------------------------------------------------------------------------------------------------------------------------------------------------------------------------------------------------------------------------------------------------------------------------------------------------------------------------------------------------------------------------------------------------------------------------------------------------------------------------------------------------------------------------------------------------------------------------------------------------------------------------------------------------------------------------------------------------------------------------------------------------------------------------------------------------------------------------------------------------------------------------------------------------------------------------------------------------------------------------------------------------------------------------------------------------------------------------------------------------------------------------------------------------------------------------------------------------------------|------------------------------------------------------------------------------------------------------------|
|                                                                                                                                                                                                                                                                                                                                                                                                                                                                                                                                                                                                                                                                                                                                                                                                                                                                                                                                                                                                                                                                                                                                                                                                                                                                                                                                                                                                                                                                                                                                                                                                                                                                                                                                                                                                                                                                                                                                                                                                                                                                                                                                | Mental health support                                                                                      |
|                                                                                                                                                                                                                                                                                                                                                                                                                                                                                                                                                                                                                                                                                                                                                                                                                                                                                                                                                                                                                                                                                                                                                                                                                                                                                                                                                                                                                                                                                                                                                                                                                                                                                                                                                                                                                                                                                                                                                                                                                                                                                                                                | Social care - this is support for people who need some help with everyday things, in care homes or at home |
| Accident & Emergency                                                                                                                                                                                                                                                                                                                                                                                                                                                                                                                                                                                                                                                                                                                                                                                                                                                                                                                                                                                                                                                                                                                                                                                                                                                                                                                                                                                                                                                                                                                                                                                                                                                                                                                                                                                                                                                                                                                                                                                                                                                                                                           | Accident and emergency, or minor injury units - this is where you go if you are injured                    |
| SWAMPS STANLES OF STAN | Ambulances and paramedics - this is who takes you to hospital if you need to go right away                 |